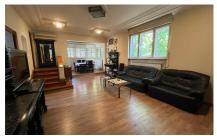

## **DESCRIPTION**

The villa is located in the Domenii area, near Herastrau Park and the Arc de Triomphe, with easy access to both the north and the central area.

Facilities:

Semi-basement: 3 rooms, technical room, garage

Ground floor: living room 40 sqm, 1 rooms, kitchen, bathroom.

1st Floor: 4 rooms, a bathroom, terrace.

Attic: 2 rooms, bridge; The villa needs renovation.

The owner is willing to do it himself or offer free months to the tenant and renovate it.