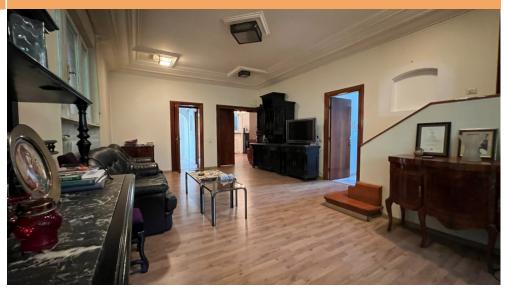

## **DESCRIPTION**

The villa is located in the Domenii area, near Herastrau Park and the Arc de Triomphe, with easy access to both the north and the central area.

Facilities:

Semi-basement: 3 rooms, technical room, garage

Ground floor: living room 40 sqm, 1 rooms, kitchen, bathroom.

1st Floor: 4 rooms, a bathroom, terrace.

Attic: 2 rooms, bridge; The villa needs renovation.

The owner is willing to do it himself or offer free months to the tenant and renovate it.