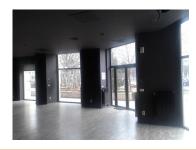

## DESCRIPTION

The commercial space is situated on Unirii Boulevard benefiting of a great pedestrian and car traffic.

Facilities:

- arranged;
- good pedestrian and car traffic;
- 2 entrances front one and rear one;
- own central heating;

Surfaces:

Total usable area: 570 sqm Basement: 96 sqm Ground Floor: 205 sqm Mezzanine: 269 sqm

10,000 EUR + VAT

0.10 BITCOIN + VAT

2.60 ETHEREUM + VAT

REGATTA® - Leader of Romanian Real Estate Brands Phone: 021.232.90.12, 021.232.90.88 /// E-mail: office@regatta.ro