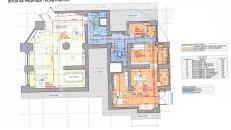

Surfaces:

Total usable area: 570 sqm Basement: 96 sqm Ground Floor: 205 sqm Mezzanine: 269 sqm

10,000 EUR + VAT

0.10 BITCOIN + VAT

2.60 ETHEREUM + VAT

REGATTA® - Leader of Romanian Real Estate Brands Phone: 021.232.90.12, 021.232.90.88 /// E-mail: office@regatta.ro