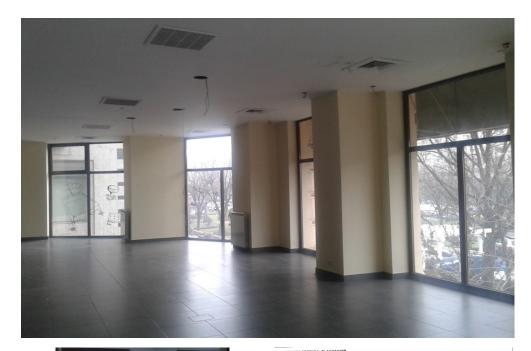

## DESCRIPTION

The commercial space is situated on Unirii Boulevard benefiting of a great pedestrian and car traffic.

Facilities:

- arranged;
- good pedestrian and car traffic;
- 2 entrances front one and rear one;
- own central heating;

Surfaces:

Total usable area: 570 sqm Basement: 96 sqm Ground Floor: 205 sqm Mezzanine: 269 sqm

10,000 EUR + VAT

0.10 BITCOIN + VAT

2.60 ETHEREUM + VAT

REGATTA® - Leader of Romanian Real Estate Brands Phone: 021.232.90.12, 021.232.90.88 /// E-mail: office@regatta.ro