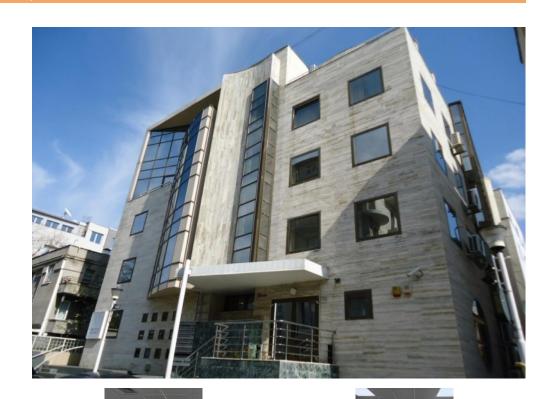

## Primaverii

- AREA: Primaverii
- **Usable surface**: 245 sqm
- Floor: Et. 2
- Maximum height: 2S+D+P+4E

## DESCRIPTION

Office building situated in Primaverii area at only a few minutes distance from Charles de Gaulle square and Aviatorilor Boulevard.

- Facilities:
- false ceiling,
- carpet;
- natural light;
- own heating system;
- elevator;
- video surveillance;
- security system;
- 24h security,