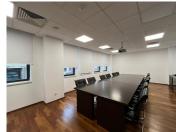

## Facilities:

- Compartmentalized and open space spaces + 2 bathrooms/level
- false ceiling
- telephone network and computers
- internet wiring
- HVAC air conditioning system
- security
- reception
- raised floor
- 2 elevatorsconference room
- Floor 2:315 sqm