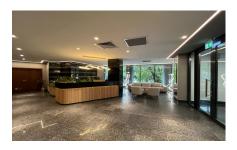

## Facilities:

- Compartmentalized and open space spaces + 2 bathrooms/level
- false ceiling
- telephone network and computers
- internet wiring
- HVAC air conditioning system
- security
- reception
- raised floor
- 2 elevatorsconference room
- Floor 2:315 sqm