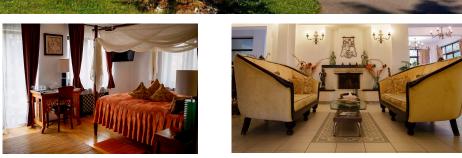

It offers an indoor pool, spa and fitness facilities, as well as a badminton court and bike rental service.

Free WiFi is available throughout the building.

The rooms are decorated with Balinese style elements and are equipped with air conditioning, TV, fridge and safe.

- 15 Rooms with bathrooms;
- covered pool;
- sports hall;
- sauna;

- spa;
- living room;
- kitchen;
- cellar;
- annexes;
- terrace;
- 5,000 sqm orchard;

| 1,600,000 EUR | 16.32 BITCOIN | 415.02 ETHEREUM |
|---------------|---------------|-----------------|
|               |               |                 |