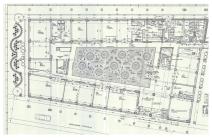

The property consists in 2 Office buildings, Data Center building, Warehouse, Parking lot and an additional plot of land:

Office building B1 – GF + 3 F = 5,089 sq. m; Office building B2 – GF + 3 F = 4,943 sq. m;

Data Center building – GF + 3F = 1,492 sq. m;

Warehouse – GF + 1F = 2,111 sq. m;

Technical building = 316 sq. m;

Parking lot = 8,595 sq. m;

Land = 14,634 sq. m;

TOTAL BUILDINGS SURFACE = 13,954 sq. m

TOTAL LAND SURFACE = 23,229 sq. m