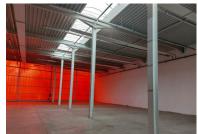

WAREHOUSE with OFFICE SPACES, ground floor and partially 1 upper floor

Building completion year: 2008 Size of the building: 2,111 sq. m Ground floor layout: 1,883 sq. m 1st floor layout: 207 sq. m