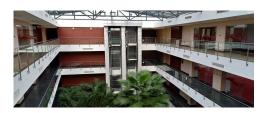

The property consists in 2 Office buildings, Data Center building, Warehouse, Parking lot and an additional plot of land:

Office building B1 – GF + 3 F = 5,089 sq. m; Office building B2 – GF + 3 F = 4,943 sq. m;

B1 OFFICE BUILDING, ground floor and 3 upper floors

Building completion year: 2008 Size of the building: 5,089 sq. m Typical floor layout: 1,450 sq. m

B2 OFFICE BUILDING, ground floor and 3 upper floors

Building completion year: 2008 Size of the building: 4,943 sq. m Typical floor layout: 1,343 sq. m

DATA CENTER BUILDING, ground floor + 3 upper foors

Building completion year: 2008 Size of the building: 1,492 sq. m Typical floor layout: 373 sq. m