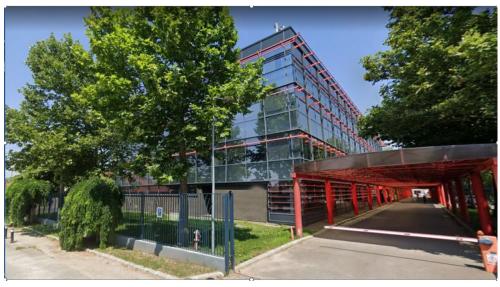

# **DESCRIPTION**

Theproperty offered for sale is located in Otopeni City, with facile access from Bucharest and close to the Henry Coanda International Airport. It is in a mixed commercial and residential area.

The property consists in 2 Office buildings, Data Center building, Warehouse, Parking lot and an additional plot of land:

Office building B1 – GF + 3 F = 5,089 sq. m; Office building B2 – GF + 3 F = 4,943 sq. m;

B1 OFFICE BUILDING, ground floor and 3 upper floors

Building completion year: 2008 Size of the building: 5,089 sq. m Typical floor layout: 1,450 sq. m

B2 OFFICE BUILDING, ground floor and 3 upper floors

Building completion year: 2008 Size of the building: 4,943 sq. m Typical floor layout: 1,343 sq. m

DATA CENTER BUILDING, ground floor + 3 upper foors

Building completion year: 2008 Size of the building: 1,492 sq. m Typical floor layout: 373 sq. m