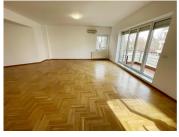

## FINISHES/EQUIPMENT

Others: AC, Heating System, Elevator, Insulated Windows, Faience, Sandstone, Parquet

elevator,

central heating

modern amenities

air conditioning

1 parking place

hall 21 sqm, 2 rooms each of 22 sqm, 1 room of 51 sqm, 2 bathrooms, kitchen, 2 balconies.

2nd Floor 153 sqm

1,800 EUR + VAT