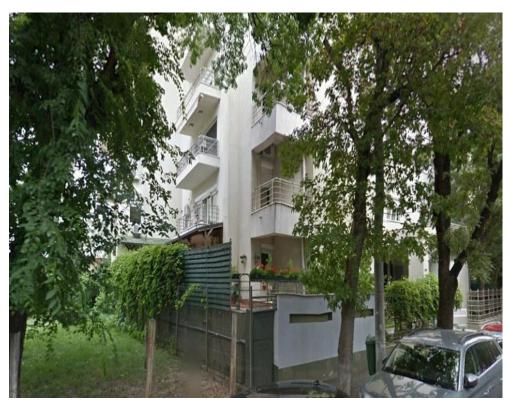

## <u>Herastrau</u>

## **CARACTERISTICS**

► AREA: Herastrau

▶ Usable surface: 153 sqm

Floor: Et.2

Maximum height: S+P+4E

## **DESCRIPTION**

The office spaces are situated in Northern side of Bucharest at only a few minutes distance from Herastrau Park and Aurel Vlaicu subway station. The location allows easy access to DN1, Baneasa area, to the international airport and to city's center. Facilities: