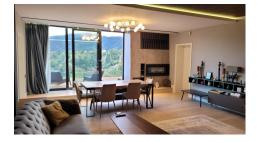

## CARACTERISTICS

- AREA: Brasov
- Usable surface: 171 sqm
- Built surface: 257.61 sqm
- Garden Surface: 150 sqm
- No. of Bedrooms: 2
- No. of Rooms: 3
- No. of Bathrooms: 3
- Balconies : 1

The location is in the immediate vicinity of one of the most special ski regions in Romania, which provides even in the off-season an interesting variety of mountain activities.

The intimate and relaxing atmosphere, the attention to detail, the exceptional finishes and materials, the rooms with large windows and the spacious terraces with panoramic views of Tampa and Postavaru give the space a special charm. The building comprises a deck terrace of 50 sqm and an individual courtyard of 150 sqm.