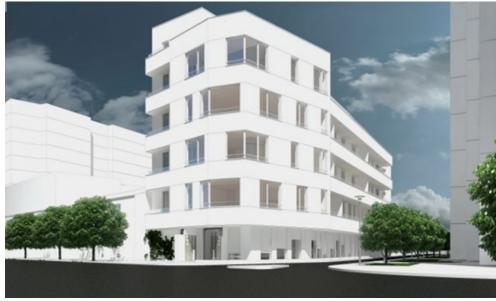

## **DESCRIPTION**

Through its highly desired location and unique design, it will be one of the best mixed buildings, offices and new boutique apartments in Bucharest. The location of the project is located in the cultural and historical soul of Bucharest.

The project provides: Office and housing building

Ground floor about 375 sqm
Total unfolded area: ~ 2,223 sqm.
Total usable area ~ 2,000 sqm

Surfaces of the terraces and balconies - about 600 sqm.

Ground floor: offices

Floors 1-4: 8 apartments of 3 rooms and 2 apartments of 2 rooms

In the garage: 15 parking spaces in Klauss systems

3 Parking places outside the building

The project is located in an ultra-central position, with quick access to all areas of interest of the city and, it is sold in the current stage, made about 70% of the structure: pilots, basement and part of the ground floor and 1st floor.