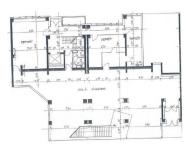

## Layout

Total usable area:1,044 sqm

Basement: 144 sqm

Ground floor: 413 sqm

1st Floor: 487 sqm