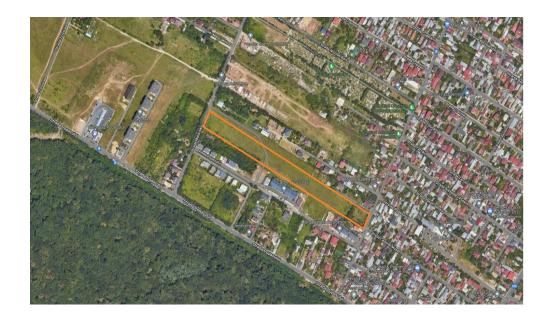

## **CARACTERISTICS**

►AREA: Pipera

Land Surface: 20014 sqm

▶ **POT**: 40% ▶ **CUT**: 2.2

▶ End-use: Rezidential

## **DESCRIPTION**

The land offered for sale is located in Voluntari, Ilfov county, an area with many beautiful and elegant properties, with numerous newly built residential neighborhoods. The access from the land to the Bucharest Highway Ploiesti but also to Bucharest is very easy to be done.

Land plot area: 20,014.5 sqm

Frontage at 2 streets Utilities: at 2 streets Utilities: all utilities; Hmax: GF+2F Urbanism: CUT 2.2 POT 40%

250 EUR sqm + VAT

0.07 ETHEREUM sqm + VAT