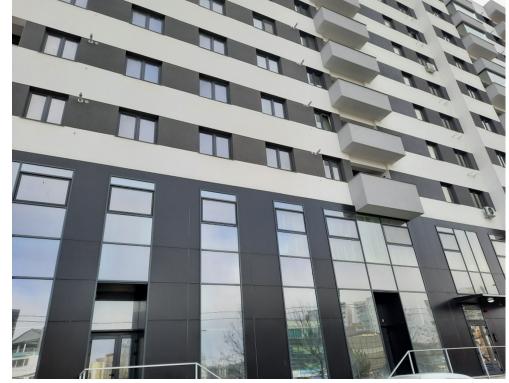

## DESCRIPTION

The commercial space offered for sale is located near the intersection of Mihai Bravu with Calea Vitan exactly in front of the subway station Mihai Bravu and the pedestrian crossing between the 2 tram stops.

The space is on the ground floor, with an opening of 100 m.

It can be divided into 3-4 smaller spaces with areas between 300 and 540 sqm.

Facilities: air conditioning HVAC; epoxy flooring; toilets; decorative ambient lighting system; projector lines etc; alarm system; video surveillance; audio system installations; hydrants and extinguishing system; ISU authorization; 100 M display case; H under the beam 4.70 m; three-phase 380 V; installed power 310 kVA; 3,100,000 EUR + VAT