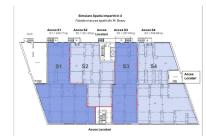

## CARACTERISTICS

THE REAL ESTATE COMPANY SINCE 1993

- AREA: Mihai Bravu
- Usable surface: 1570 sqm
- Built surface: 1806 sqm
- Floor: P
- Showcase: 100

The space is on the ground floor, with an opening of 100 m.

It can be divided into 3-4 smaller spaces with areas between 300 and 540 sqm.

Facilities: air conditioning HVAC; epoxy flooring; toilets; decorative ambient lighting system; projector lines etc; alarm system; video surveillance; audio system installations; hydrants and extinguishing system; ISU authorization; 100 M display case; H under the beam 4.70 m; three-phase 380 V; installed power 310 kVA; 3,100,000 EUR + VAT