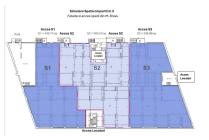

## CARACTERISTICS

THE REAL ESTATE COMPANY SINCE 1993

- AREA: Mihai Bravu
- Usable surface: 1570 sqm
- Built surface: 1806 sqm
- Floor: P
- Showcase: 100

The space is on the ground floor, with an opening of 100 m.

It can be divided into 3-4 smaller spaces with areas between 300 and 540 sqm.

Facilities: air conditioning HVAC; epoxy flooring; toilets; decorative ambient lighting system; projector lines etc; alarm system; video surveillance; audio system installations; hydrants and extinguishing system; ISU authorization; 100 M display case; H under the beam 4.70 m; three-phase 380 V; installed power 310 kVA; 3,100,000 EUR + VAT