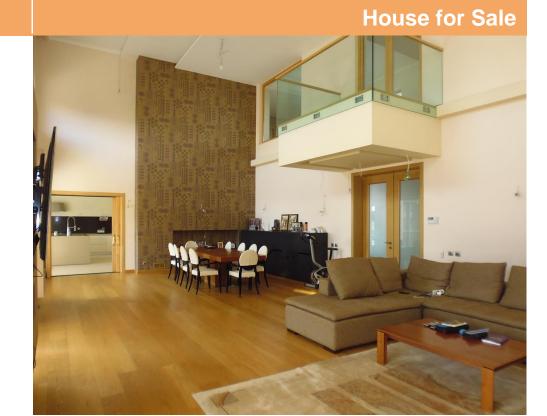

## DESCRIPTION

Luxury villa for sale located in the Baneasa-Pipera area, Bucharest, which benefits from easy access to downtown, commercial area, schools, kindergartens, etc.

The villa consists of:

Ground floor: main hall, living room, dining room, office, 2 rooms, kitchen, pantry, 3 bathrooms, toilet, 2 technical spaces, terrace; Floor: main hall, 4 bedrooms, 4 bathrooms, 4 dressings, 2 terraces.

Technical floor, circular terrace

Finishing and finishing:

- parquet flooring for floor heating import Italy
- tiles and tiles import Italy, sanitary ware import Italy
- the Viessman Vitocrosal thermal plant and two bivalent boilers
- air conditioning, underfloor heating throughout the house,
- 2 sets of solar panels,
- aluminum-wood joinery with 2 or 3 sheets of glass, special for passive houses imported Austria
- exterior plaster with granite
- video monitoring system and alarm
- furnished and equipped kitchen