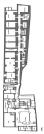

## **CARACTERISTICS**

► AREA: Calea Victoriei ► Usable surface: 488 sqm

Floor: S+P

## **DESCRIPTION**

The space is located downtown in the Calea Victoriei area.

Total usable area: 488 sqm Ground floor usable area: 235 sqm Usable area of the basement: 165 sqm

Terrace: 88 sqm

The space is arranged on the ground floor and basement.

Facilities:

The space is perfectly suitable for restaurant/horeca activity. In the basement is the space intended for the kitchen;

Generous terrace;

The space requires arrangement.

12,000 EUR + VAT

0.12 BITCOIN + VAT