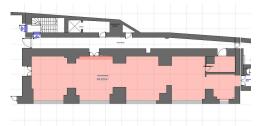

## **CARACTERISTICS**

► AREA: Calea Victoriei ► Usable surface: 488 sqm

Floor: S+P

## **DESCRIPTION**

The space is located downtown in the Calea Victoriei area.

Total usable area: 488 sqm Ground floor usable area: 235 sqm Usable area of the basement: 165 sqm

Terrace: 88 sqm

The space is arranged on the ground floor and basement.

Facilities:

The space is perfectly suitable for restaurant/horeca activity. In the basement is the space intended for the kitchen;

Generous terrace;

The space requires arrangement.

12,000 EUR + VAT

0.12 BITCOIN + VAT