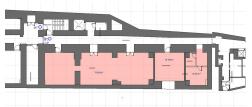

## **CARACTERISTICS**

► AREA: Calea Victoriei ► Usable surface: 488 sqm

Floor: S+P

## **DESCRIPTION**

The space is located downtown in the Calea Victoriei area.

Total usable area: 488 sqm Ground floor usable area: 235 sqm Usable area of the basement: 165 sqm

Terrace: 88 sqm

The space is arranged on the ground floor and basement.

Facilities:

The space is perfectly suitable for restaurant/horeca activity. In the basement is the space intended for the kitchen;

Generous terrace;

The space requires arrangement.

12,000 EUR + VAT

0.12 BITCOIN + VAT