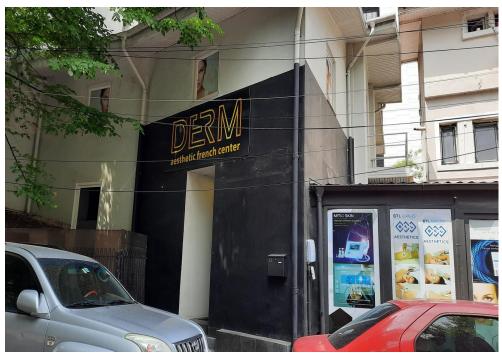

## **DESCRIPTION**

The building offered for rent is situated in the center of Bucharest in Mihai Eminescu area benefiting of an exceptional location and exposure. It was built in 1930 and rehabilitated and consolidated in 2003. Facilities:

- the building is perfectly suitable for offices, commercial and medical center;
- toilets on each floor;

4,200 EUR 0.04 BITCOIN 1.09 ETHEREUM