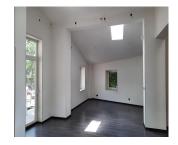

### Layout

Built area: 375.75 sqm

Land plot: 164 sqm

Usable area: 293.55 sqm

Basement: 27.02 sqm

Ground floor: 148.67 sqm

1st Floor: 91.84 sqm

Attic: 25.82 sqm

- the building is perfectly suitable for offices, commercial and medical center;
- toilets on each floor;

4,200 EUR 0.04 BITCOIN 1.09 ETHEREUM