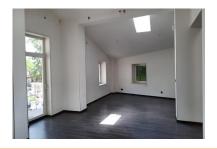

### Layout

Built area: 375.75 sqm

Land plot: 164 sqm

Usable area: 293.55 sqm

Basement: 27.02 sqm

Ground floor: 148.67 sqm

1st Floor: 91.84 sqm

Attic: 25.82 sqm

- the building is perfectly suitable for offices, commercial and medical center;
- toilets on each floor;

4,200 EUR 0.04 BITCOIN 1.09 ETHEREUM