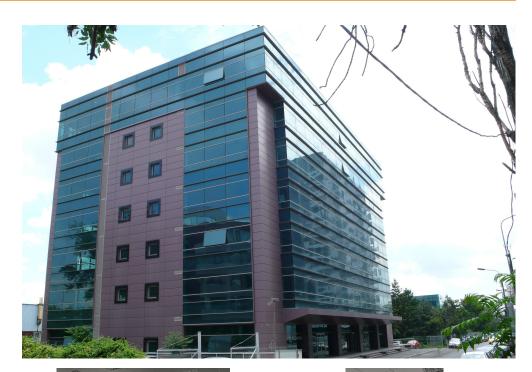

### CARACTERISTICS

- AREA: Pipera
- **Usable surface**: 7185 sqm
- Built surface: 12267 sqm
- Land Surface: 1686 sqm
- Parking places: 90
- Maximum height: 2S + P + 6 E+ Et. tehnic

#### DESCRIPTION

Office building for rent situated in Northern area of Bucharest very close to Dimitrie Pompeiu and at only a few minutes distance from Pipera subway station. Facilities: carpet, ceramic tiles raised floor; security 24/7; kitchenette and sanitary group;