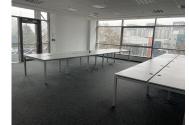

#### DESCRIPTION

Office building for rent situated in Northern area of Bucharest very close to Dimitrie Pompeiu and at only a few minutes distance from Pipera subway station. Facilities: carpet, ceramic tiles raised floor; security 24/7; kitchenette and sanitary group;