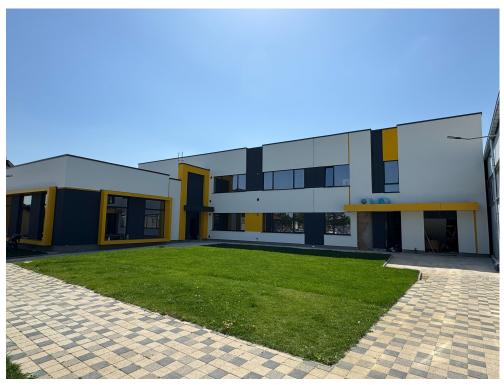

## **DESCRIPTION**

The new and modern educational complex offered for rent has as main catchment area: Otopeni, Greenfield, Tunari, Pipera, Baneasa, Sisesti, Straulesti, Bucurestii Noi, Mogosoaia and Chitila.

The campus consists of 4 main areas:

- 1. Kindergarten, on a plot of 3600 sqm for a number of up to 100 children, consisting of 7 rooms for groups of 10-15 children.
- 2. Primary school on a plot of 5,400 sqm for up to 300 children with their own parking places and access from 2 main streets. Total built area of the school building: 1,270 sqm (1,150 sqm net usable area).

Outdoor land and parking spaces.

In the first phase, there will be:

11 Classrooms:

2 laboratories;

1 music room

a large canteen (180 children)

In the second phase there will be:

an additional level and 7 classrooms (126 children)

- 3. Gym (375 sqm) with dressing rooms, toilets and a staff room on a plot of 1,100 sqm.
- 4. Existing land for a possible future construction of a high school: 1,900 sqm. This area is currently used as an additional parking lot It is built on a plot of 12,000 sqm in the northern area of Sector 1 in Bucharest with direct access on the north side through the North Belt