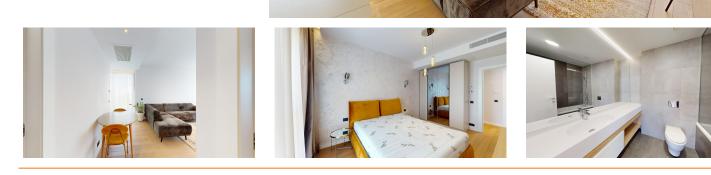

## DESCRIPTION

The apartment is located on the 7th floor of a building from 2021, near Herastrau Park, North Road, Aviatiei Neighborhoods, Promenada Mall and Baneasa Mall.

Description

If you are looking for a 2-room apartment with an excellent location, we invite you to visit this property located in the Herastrau area, Nicolae Caramfil.

This apartment is modern, with a total usable area of 82 sqm and a detached partitioning. It is distinguished by quality finishes. The rooms are bright, with parquet floors and double glazing, and the terrace is generous, of 12 sqm. If desired, there is the possibility of renting an underground parking space.

## Herastrau

CARACTERISTICS

- AREA: Herastrau
- Usable surface: 82 sqm
- No. of Bedrooms: 1
- No. of Rooms: 2
- No. of Bathrooms: 1
- Floor: 7
- Construction year: 2021