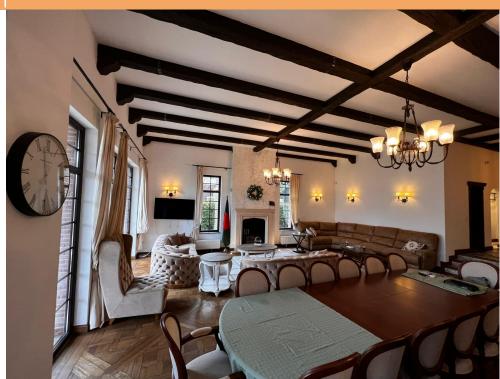

## DESCRIPTION

That beautiful villa, built in Tudor architectural style, inspire aristocratic luxury and classical elegance.

The property offered for rent is placed in the north part of Bucharest near Baneasa forest, walking distance from lancu Nicolae street, close to British School, Jollie Ville and many restaurants.

Ground floor: 60 sqm living room with separate dining and an usable height of 4.5 m, office, kitchen, bathroom, 2 cars garage, 23 sqm outside terrace.

Mezzanine: 1 room with 1 bathroom;

First floor: 4 bedrooms with 3 bathrooms with jacuzzi and sauna, walk-in dressing. Bedrooms have between 25-35 sqm size. Attic: open space high-loft– 170 sqm, bathroom.