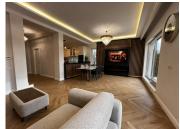

The villa is arranged as follows:

Ground floor: large and bright living room with dining room and kitchen, office, bathroom, hallway, technical room and terrace;

Floor 1: master bedroom with en suite bathroom and dressing room, 2 bedrooms with bathroom in the hallway;

Finishes and arrangements:

Pinum interior doors

The floor will be clad with triple layered parquet

Bathrooms will be clad with ceramic tiles

The houses are equipped with electrical appliances - brand Schneider & Aklass