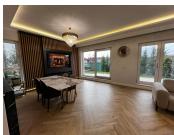

The villa is arranged as follows:

Ground floor: large and bright living room with dining room and kitchen, office, bathroom, hallway, technical room and terrace;

Floor 1: master bedroom with en suite bathroom and dressing room, 2 bedrooms with bathroom in the hallway;

Finishes and arrangements:

Pinum interior doors

The floor will be clad with triple layered parquet

Bathrooms will be clad with ceramic tiles

The houses are equipped with electrical appliances - brand Schneider & Aklass