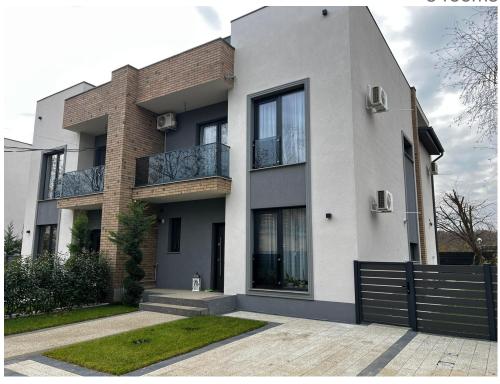

## **CARACTERISTICS**

► AREA: Corbeanca

► Usable surface: 190 sqm ► Land Surface: 325 sqm

**▶ No. of Rooms**: 5

No. of Bathrooms: 3

Maximum height: P+1E

## **DESCRIPTION**

The mini complex of 4 elegant villas is situated in the proximity of the forest and lakes, in one of the most appreciated areas of Corbeanca commune. Nearby there is Moara Complex, Lidl, Penny, Hornbach, Carrefour, Therme and benefits from easy access to all points of interest of the city and especially to the North, Otopeni International Airport, and, Baneasa Shopping City.

The villa is arranged as follows:

Ground floor: large and bright living room with dining room and kitchen, office, bathroom, hallway, technical room and terrace;

Floor 1: master bedroom with en suite bathroom and dressing room, 2 bedrooms with bathroom in the hallway;