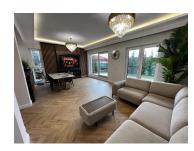

The villa is arranged as follows:

Ground floor: large and bright living room with dining room and kitchen, office, bathroom, hallway, technical room and terrace;

Floor 1: master bedroom with en suite bathroom and dressing room, 2 bedrooms with bathroom in the hallway;

Finishes and arrangements:

Pinum interior doors

The floor will be clad with triple layered parquet

Bathrooms will be clad with ceramic tiles

The houses are equipped with electrical appliances - brand Schneider & Aklass