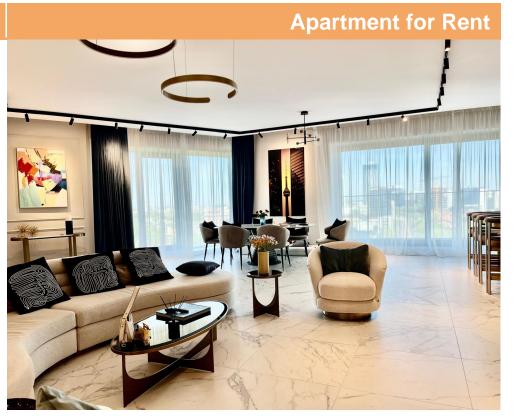

## **DESCRIPTION**

This amazing apartment has an impressive Tei Lake and Verdi Park view. It is located in a highly desirable area, being close to all the amenities you need for a relaxed yet productive lifestyle: Pescariu Sports & Spa, Promenada Mall, best restaurants and services in the northern part of the capital and the Floreasca-Aviatiei-Pipera business area.

This designer residence enjoys the perfect combination between the best furniture, lighting, appliances and finishes. Underfloor heating. Hidden in ceiling cooling. Efficient green building.

It has an open space 67 Sqm living+ kitchen area, an office and guest bedroom with views over Verdi Park.

It has a 25 sqm terrace.

It benefits of 3 underground parking spaces and 2 storage spaces on the corridor.

6,500 EUR + VAT

0.07 BITCOIN + VAT

3.30 ETHEREUM + VAT