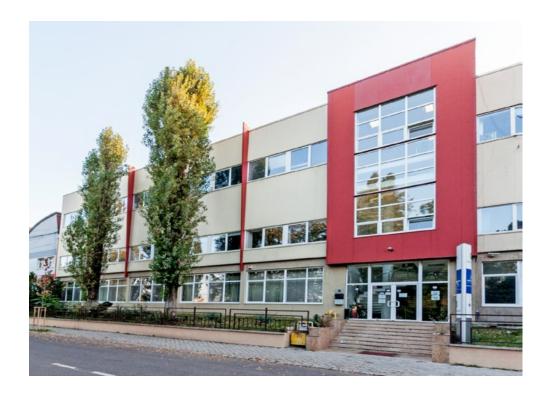

#### **CARACTERISTICS**

► AREA: Domenii

▶ Usable surface: 2815 sqm ▶ Land Surface: 1094 sqm

▶ Parking places: 7

▶ Floor: S+P+1+M; P+1+M

Maximum height: S+P+1+M

### **DESCRIPTION**

The building is located in the central area of Bucharest, Domenii— Copilului Park.

The building benefits from access to public transport, including metro, Grivita station is at only 10 minutes away.