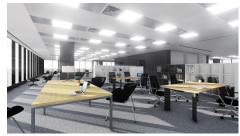

## Layout

Available areas:

3rd Floor: 490 sqm

5th Floor: 2,000 sqm

6th Floor: 2,000 sqm

8th Floor: 1,500 sqm

### FINISHES/EQUIPMENT

Others: Security, Fire Protection, Alarm system, Video Surveillance, AC, Elevator, Heating System, Internet and Voice Connection, TV Cable, Administrare, Garage, Insulated Windows, Sandstone, Faience