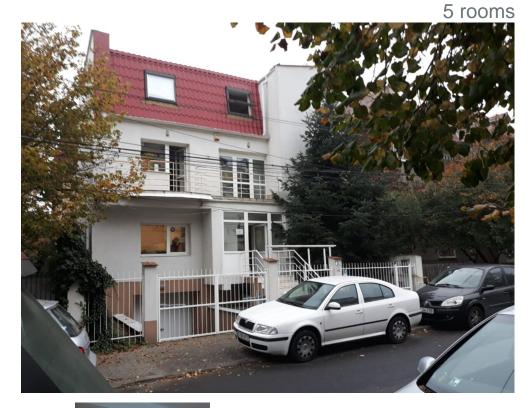

# Domenii

### CARACTERISTICS

- AREA: Domenii
- Built surface: 280 sqm
- Land Surface: 160 sqm

REAL ESTATE COMPANY SINCE 1993

- No. of Rooms: 5
- No. of Bathrooms: 3
- Maximum height: S+P+1+M
- Balconies : 3

### DESCRIPTION

Special villa located in Domenii area, with easy access to all points of interest of the city. Description: Basement: garage, storage space: 50 sqm Ground floor: room + kitchen + bathroom: 52,25 sqm + balcony (8,58 sqm) Floor 1: 2 rooms + bathroom: 57,5 sqm + 2 balconies (7,8 sqm + 9,7 sqm) Attic: 2 rooms + bathroom: 57,5 sqm Amenities and facilities: Own central heating Video monitoring system courtyard