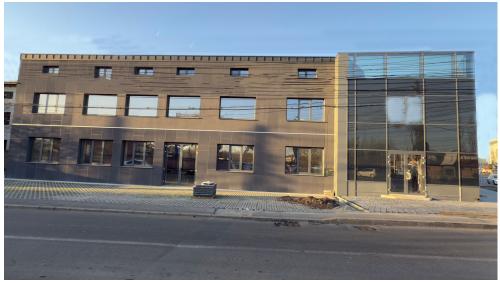

## **DESCRIPTION**

This commercial space is located in Otopeni, with opening at two streets, benefiting from easy access to Bucharest, especially to the North side and to the International Airport. Nearby you will find shopping centers, shops and restaurants.

Transportation to Otopeni can be done by car, public transport, train and in the future subway.

The space is arranged as follows:

Ground floor: Store space 74.5 sqm, warehouse 336 sqm

Floor 1: 3 offices (20,1 sqm + 18,7 sqm + 15,5 sqm), warehouse 336 sqm Attic: storage space 300 sqm from which it exits on a circulating terrace

Parking: 15 cars The interior is white. Footprint: 410 sqm Built area: 1,150 sqm Parking: 15 cars

15,000 EUR 0.15 BITCOIN

3.78 ETHEREUM