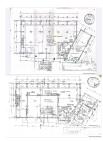

Transportation to Otopeni can be done by car, public transport, train and in the future subway.

The space is arranged as follows:

Ground floor: Store space 74.5 sqm, warehouse 336 sqm

Floor 1: 3 offices (20,1 sqm + 18,7 sqm + 15,5 sqm), warehouse 336 sqm Attic: storage space 300 sqm from which it exits on a circulating terrace

Parking: 15 cars The interior is white. Footprint: 410 sqm Built area: 1,150 sqm Parking: 15 cars

15,000 EUR 0.15 BITCOIN

3.78 ETHEREUM