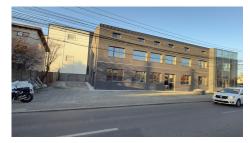

## **DESCRIPTION**

This commercial space is located in Otopeni, with opening at two streets, benefiting from easy access to Bucharest, especially to the North side and to the International Airport. Nearby you will find shopping centers, shops and restaurants.

Transportation to Otopeni can be done by car, public transport, train and in the future subway.

The space is arranged as follows:

Ground floor: Store space 74.5 sqm, warehouse 336 sqm

Floor 1: 3 offices (20,1 sqm + 18,7 sqm + 15,5 sqm), warehouse 336 sqm Attic: storage space 300 sqm from which it exits on a circulating terrace

Parking: 15 cars The interior is white. Footprint: 410 sqm Built area: 1,150 sqm Parking: 15 cars

15,000 EUR 0.15 BITCOIN

3.78 ETHEREUM