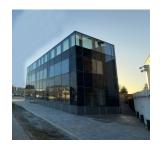

## **DESCRIPTION**

This commercial space is located in Otopeni, with opening at two streets, benefiting from easy access to Bucharest, especially to the North side and to the International Airport. Nearby you will find shopping centers, shops and restaurants.

Transportation to Otopeni can be done by car, public transport, train and in the future subway.

The space is arranged as follows:

Ground floor: Store space 74.5 sqm, warehouse 336 sqm

Floor 1: 3 offices (20,1 sqm + 18,7 sqm + 15,5 sqm), warehouse 336 sqm Attic: storage space 300 sqm from which it exits on a circulating terrace

Parking: 15 cars The interior is white. Footprint: 410 sqm Built area: 1,150 sqm Parking: 15 cars

15,000 EUR 0.15 BITCOIN

3.78 ETHEREUM