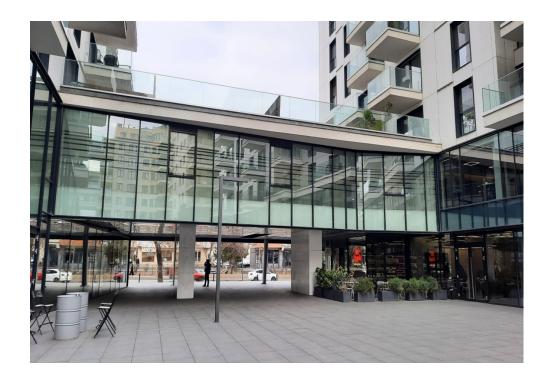

#### **DESCRIPTION**

The commercial space for rent is situated at the ground floor of a residential building in Aviatiei neighborhoods, at the crossroad between Nicolae Caramfil Boulevard and Pipera Road in an exquisite area, close to the subway station Aurel Vlaicu.

### Facilities:

- the space has a great shopping window to Pipera Road and benefits of a great terrace of 45.16 sqm;
- 1 underground parking places;
- open space;
- sanitary group;

The space is rented until 2029.