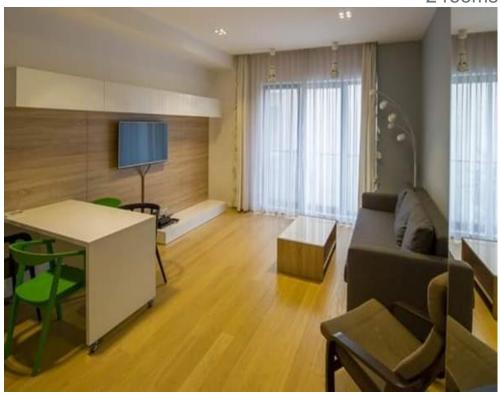

The apartment is beautifully arranged having modern amenities and furniture of a very good quality.

The apartment is divided in 2 room: large and light living room, 1 bedroom, 1 bathroom, 1 kitchen, 1 large hall.

The apartment has one parking place in the underground:

Amenities:

- parquet, ceramic tiles;

- furnished and fully equipped kitchen;

850 EUR + VAT

0.01 BITCOIN + VAT

0.22 ETHEREUM + VAT