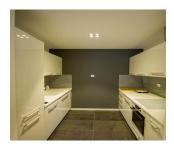

The apartment is beautifully arranged having modern amenities and furniture of a very good quality.

The apartment is divided in 2 room: large and light living room, 1 bedroom, 1 bathroom, 1 kitchen, 1 large hall.

The apartment has one parking place in the underground:

Amenities:

- parquet, ceramic tiles;

- furnished and fully equipped kitchen;

850 EUR + VAT

0.01 BITCOIN + VAT

0.22 ETHEREUM + VAT