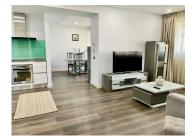

This apartment is modern, with a total usable area of 79 sqm, fully furnished and equipped. The rooms are bright, with parquet flooring and double glazing, and the terrace is generous of 18 sqm.

The apartment benefits from an underground parking space.