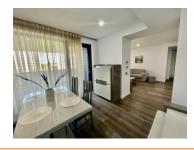

This apartment is modern, with a total usable area of 79 sqm, fully furnished and equipped. The rooms are bright, with parquet flooring and double glazing, and the terrace is generous of 18 sqm.

The apartment benefits from an underground parking space.