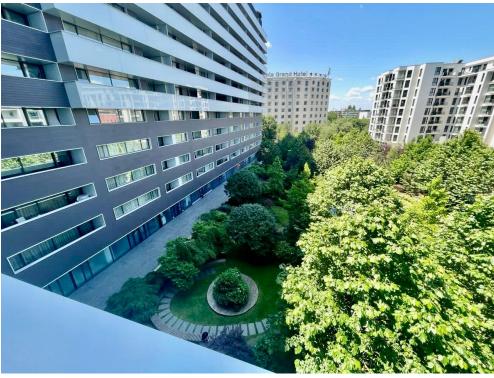

## **DESCRIPTION**

The apartment is located on the fourth floor of a residential building from 2015, near Herastrau Park, with access to shopping centers and other points of interest.

Description:

If you are looking for a 2-room apartment with an excellent location, we invite you to visit this building located in Baneasa area, near Herastrau Park.

This apartment is modern, with a total usable area of 79 sqm, fully furnished and equipped. The rooms are bright, with parquet flooring and double glazing, and the terrace is generous of 18 sqm.

The apartment benefits from an underground parking space.