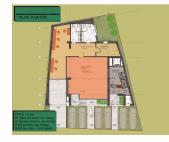

## Mihai Eminescu

- AREA: Mihai Eminescu
- **Usable surface**: 129.03 sqm
- Built surface: 152.9 sqm
- Floor: P
- Showcase: 7

- Facilities:
- opening 7 m;
- sanitary group;
- the open space;
- terrace;

550,000 EUR + VAT

5.57 BITCOIN + VAT

139.30 ETHEREUM + VAT

REGATTA® - Leader of Romanian Real Estate Brands Phone: 021.232.90.12, 021.232.90.88 /// E-mail: office@regatta.ro