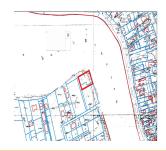

## Baneasa

- AREA: Baneasa
- Land Surface: 2000 sqm
- **POT**: 20%
- **CUT**: 0,7
- End-use: Rezidential
- Opening: 30 m
- No. of openings: 2

This land is the ideal choice for those looking for a haven of tranquility, in a unique natural setting, complemented by a spectacular view over the lake.

LAND AREA: 2,000 sqm OPENING AT THE LAKE ~ on 2 sides OPENING STREET ~ 30 m INFORMATION URBANISM ACCORDING TO PUG: POT 20% CUT 0.7 H maximum: GF+2F