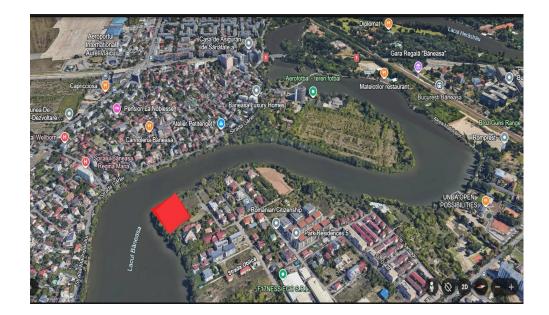

## DESCRIPTION

The land is located in the northern area of Bucharest, at a short distance from Casa Presei Libere. The property benefits from an excellent location, with quick access to the main areas of interest of the capital, having double opening at Baneasa Lake.

This land is the ideal choice for those looking for a haven of tranquility, in a unique natural setting, complemented by a spectacular view over the lake.

LAND AREA: 2,000 sqm OPENING AT THE LAKE ~ on 2 sides OPENING STREET ~ 30 m INFORMATION URBANISM ACCORDING TO PUG: POT 20% CUT 0.7 H maximum: GF+2F