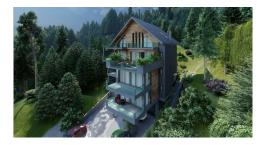

#### **DESCRIPTION**

Sinaia resort is situated on the upper valley of Prahova river, in the Carpathian area, at the foot of the Virful cu Dor and Piatra Arsa Mountains. Sinaia is located at a distance of 122 km from Bucharest, 49 km from Brasov and 340 km from Constanta. Sinaia is one of the most important resorts in the country. It has a subalpine climate, with cool summers (the average month of July is 14-16°C) and with not very cold winters for a mountain resort (the average of January is - 3,5°C).