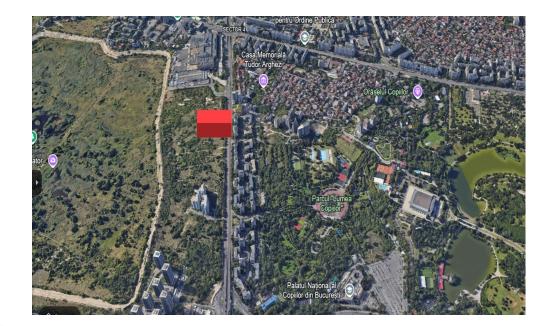

## DESCRIPTION

The building is located on Calea Vacaresti, one of the main thoroughfares in Bucharest, which connects the central area with the southern part of the city.

It is close to the Tineretului Park, Delta Vacaresti and Sun Plaza Mall, thus providing easy access to commercial, recreational and public transport facilities.

It has access to all means of transport and it fits between 2 metro stations.

Urbanistic information taken from CU to maintain the same conditions from the old building permit:

POT 40%

CUT 4.5 H max: GF + 14 F LAND AREA: 1,417 sqm OPENING: Double 57 m, 19 m LEGAL SITUATION: The land is owned by a legal entity