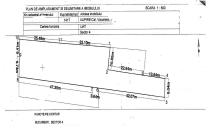

## CARACTERISTICS

- AREA: Calea Vacaresti
- Land Surface: 1417 sqm
- **POT**: 40
- **CUT**: 4.5
- End-use: Rezidential
- No. of openings: 2

It has access to all means of transport and it fits between 2 metro stations.

Urbanistic information taken from CU to maintain the same conditions from the old building permit:

POT 40%

CUT 4.5 H max: GF + 14 F LAND AREA: 1,417 sqm OPENING: Double 57 m, 19 m LEGAL SITUATION: The land is owned by a legal entity