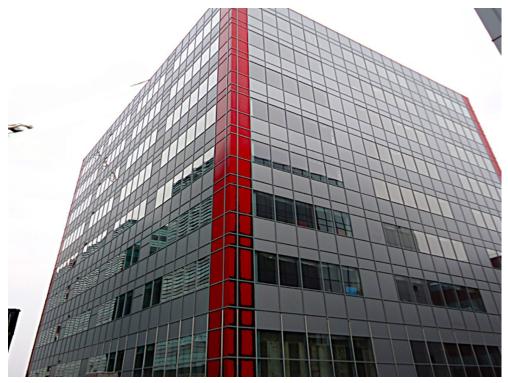

## **CARACTERISTICS**

► AREA: Pipera

▶ Built surface: 10500 sqm▶ Land Surface: 2600 sqm▶ Maximum height: 2S+P+7E

## **DESCRIPTION**

The building is located in the Northern area of the capital, very close to other business centers in Bucharest. The position provides easy access to the airport. This area has experienced explosive development in recent years.