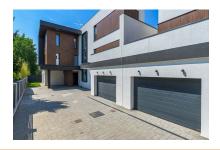

The built area is 332 sqm, and the garden and the passage space measure 154 sqm.

The ground floor has 86 sqm;

The 1st floor covers 119 sqm;

The 2nd floor has 99 sqm;

The garage has an area of 28 sqm.

625,000 EUR + VAT