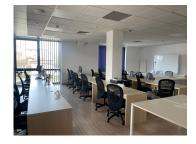

### Layout

Usable area: 1.335.58 sqm

Terrace: 229.17 sqm

Land plot: 402 sqm + parking 361 sqm

Basement: 2 conference rooms, central heating, archive, server room, kitchen,

sanitary groups: 227 sqm

Ground floor: reception, office spaces, sanitary groups, kitchenette: 255.77 sqm

1st Floor: office spaces, sanitary groups,

kitchenette: 286 sqm

2nd Floor: office spaces, sanitary groups,

kitchenette: 284,56 sqm

3rd Floor: office spaces, sanitary groups,

kitchenette: 282.25 sqm

Terrace: 229.17 sqm