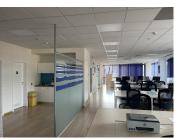

### Layout

Usable area: 1.335.58 sqm

Terrace: 229.17 sqm

Land plot: 402 sqm + parking 361 sqm

Basement: 2 conference rooms, central heating, archive, server room, kitchen,

sanitary groups: 227 sqm

Ground floor: reception, office spaces, sanitary groups, kitchenette: 255.77 sqm

1st Floor: office spaces, sanitary groups,

kitchenette: 286 sqm

2nd Floor: office spaces, sanitary groups,

kitchenette: 284,56 sqm

3rd Floor: office spaces, sanitary groups,

kitchenette: 282.25 sqm

Terrace: 229.17 sqm