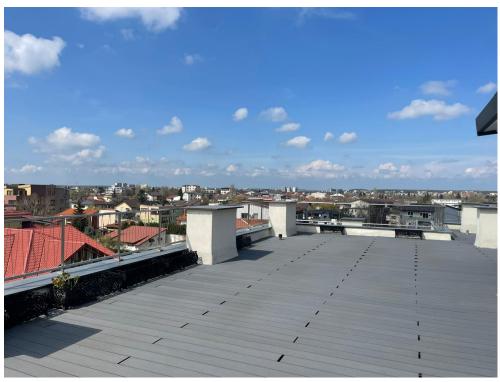

### Layout

Usable area: 1.335.58 sqm

Terrace: 229.17 sqm

Land plot: 402 sqm + parking 361 sqm

Basement: 2 conference rooms, central heating, archive, server room, kitchen,

sanitary groups: 227 sqm

Ground floor: reception, office spaces, sanitary groups, kitchenette: 255.77 sqm

1st Floor: office spaces, sanitary groups,

kitchenette: 286 sqm

2nd Floor: office spaces, sanitary groups,

kitchenette: 284,56 sqm

3rd Floor: office spaces, sanitary groups,

kitchenette: 282.25 sqm

Terrace: 229.17 sqm