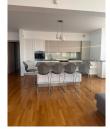

### DESCRIPTION

The penthouse offered for rent has 4 rooms and is situated in Sisesti area, in an elegant residential compound. The apartment has one large and special living room with open kitchen, 1 sanitary group, 2 bedrooms with own bathroom, 1 office/ guest room, many storage spaces, 1 terrace (27 sqm), 2 parking places in the underground and 1 parking plot outside. The amenities and finishes are very good, ROVERE furniture, fully furnished and equipped dressings, wooden floor, Whirlpool air conditioning, video cameras, intercom, phone, TV.