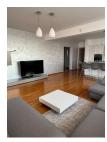

### DESCRIPTION

The penthouse offered for rent has 4 rooms and is situated in Sisesti area, in an elegant residential compound. The apartment has one large and special living room with open kitchen, 1 sanitary group, 2 bedrooms with own bathroom, 1 office/ guest room, many storage spaces, 1 terrace (27 sqm), 2 parking places in the underground and 1 parking plot outside. The amenities and finishes are very good, ROVERE furniture, fully furnished and equipped dressings, wooden floor, Whirlpool air conditioning, video cameras, intercom, phone, TV.