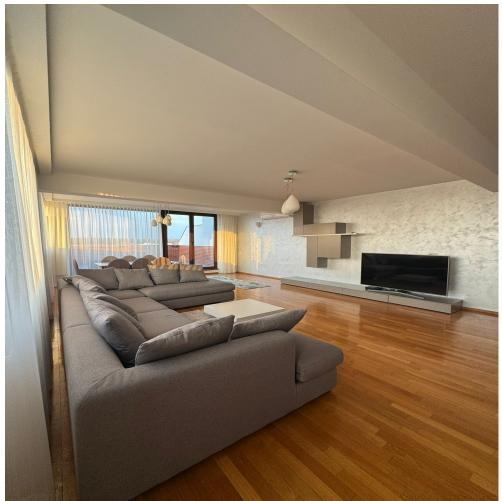

### DESCRIPTION

The penthouse offered for rent has 4 rooms and is situated in Sisesti area, in an elegant residential compound. The apartment has one large and special living room with open kitchen, 1 sanitary group, 2 bedrooms with own bathroom, 1 office/ guest room, many storage spaces, 1 terrace (27 sqm), 2 parking places in the underground and 1 parking plot outside. The amenities and finishes are very good, ROVERE furniture, fully furnished and equipped dressings, wooden floor, Whirlpool air conditioning, video cameras, intercom, phone, TV.