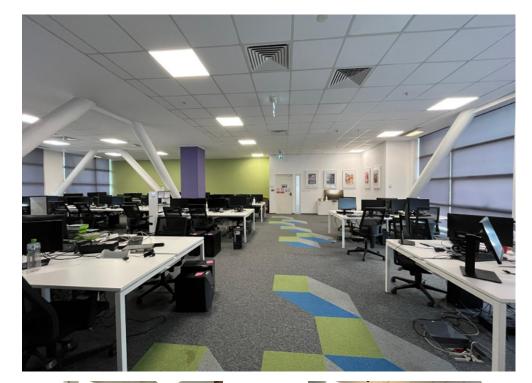

## DESCRIPTION

The building is located in the western part of the city on Timisoara Boulevard, a few minutes away from the Lujerului metro station. Facilities:

- the open space
- building class A
- air conditioning system
- current generator
- 4 fire stairs/level
- wiring for internet, telephone and cable  $\mathsf{TV}$
- security system 24 h.
- 6 high capacity lifts
- kitchenettes
- parking spaces (85 €/parking place/month + VAT)
- 12th floor 12: 715 sqm
- Terrace: 137 sqm
- Storage room: 80 sqm