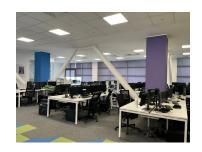

## DESCRIPTION

The building is located in the western part of the city on Timisoara Boulevard, a few minutes away from the Lujerului metro station. Facilities:

- the open space
- building class A
- air conditioning system
- current generator
- 4 fire stairs/level
- wiring for internet, telephone and cable  $\mathsf{TV}$
- security system 24 h.
- 6 high capacity lifts
- kitchenettes
- parking spaces (85 €/parking place/month + VAT)
- 12th floor 12: 715 sqm
- Terrace: 137 sqm
- Storage room: 80 sqm