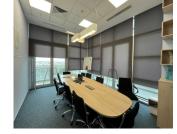

## DESCRIPTION

The building is located in the western part of the city on Timisoara Boulevard, a few minutes away from the Lujerului metro station. Facilities:

- the open space
- building class A
- air conditioning system
- current generator
- 4 fire stairs/level
- wiring for internet, telephone and cable  $\mathsf{TV}$
- security system 24 h.
- 6 high capacity lifts
- kitchenettes
- parking spaces (85 €/parking place/month + VAT)
- 12th floor 12: 715 sqm
- Terrace: 137 sqm
- Storage room: 80 sqm