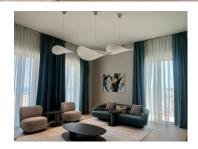

### Layout

The apartment is made up as follows: large and bright living room with kitchen and dining area, 2 master bedrooms with own bathrooms, bathroom in the hallway, hall and storage rooms.

All rooms have acces to a beautiful terrace of ~14 sqm.

## FINISHES/EQUIPMENT

> Others: Pool, Video Surveillance , Fire Protection, AC, Heating System, Insulated Windows, Faience, Sandstone, Parquet, Garage

CARACTERISTICS AREA: Mamaia

Floor: 4

Balconies : 1

Built surface: 95.3 sqm No. of Bedrooms: 2 No. of Rooms: 3 No. of Bathrooms: 3

# Mamaia

Premium finishes: Italgraniti stone (living room and bathroom); Carpet ( bedrooms); Rainers Aluminium; Daikin cooling system; Doors Filomuro Barausse; Sanitary ware Gessi;

510,000 EUR + VAT

4.90 BITCOIN + VAT