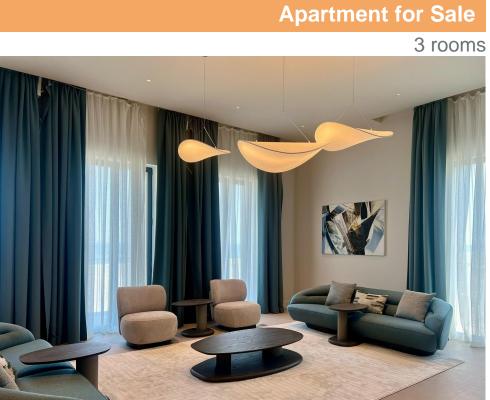

### Layout

The apartment is made up as follows: large and bright living room with kitchen and dining area, 2 master bedrooms with own bathrooms, bathroom in the hallway, hall and storage rooms.

All rooms have acces to a beautiful terrace of ~14 sqm.

## FINISHES/EQUIPMENT

> Others: Pool, Video Surveillance , Fire Protection, AC, Heating System, Insulated Windows, Faience, Sandstone, Parquet, Garage

CARACTERISTICS AREA: Mamaia

Floor: 4

Balconies : 1

Built surface: 95.3 sqm No. of Bedrooms: 2 No. of Rooms: 3 No. of Bathrooms: 3

# Mamaia

Premium finishes: Italgraniti stone (living room and bathroom); Carpet ( bedrooms); Rainers Aluminium; Daikin cooling system; Doors Filomuro Barausse; Sanitary ware Gessi;

510,000 EUR + VAT

4.90 BITCOIN + VAT