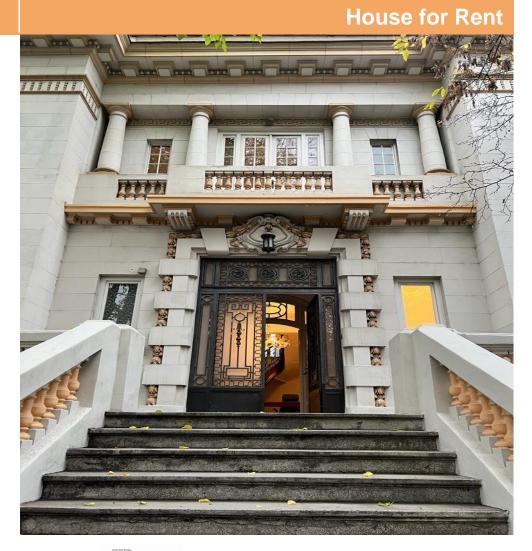

## Kiseleff Blvd

## **DESCRIPTION**

The villa offered for rent has a great history and a beatiful location, in Kiseleff area, close to Arch of Triumph, Kiseleff Park, Herastrau Park or Casin Monastery. The access in the area is very easy due to the infrastructure. History:

The villa built in the interwar period has a special architectural value. It is an amazing building included in the Halfon Parcelling. That parcelling was named Halfon after the initiator, Rafael Halfon (1882 –1955). Rafael Halfon is the great-grandson of a known banker, at the time, and initially, mentioned that he wants houses for his own use.

In May 1922, the architect Stefan Burcus submitted on behalf of the owner Rafael Halfon an application for the authorization of 5 villas in Kiseleff.

That amazing house is the first of the 5 villas. It was inhabited by Marshal Alexandru Averescu with his wife, Clotilda Caligaris, who was primadonna at the "Scala in Milan".