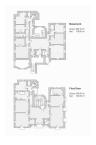

## Layout

Disposed on: B + GF + 1F + A Built area: 951.44 sqm Land plot: 975 sqm

Basement:

Gross area: 268.15 sqm Net area: 176 sqm Ground floor:

Gross area: 223.29 sqm Net area: 167 sqm

First floor:

Gross area: 230 sqm Net area: 163 sqm

Attic:

Gross area: 230 sqm Net area: 188.80 sqm