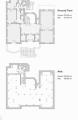

## Layout

Disposed on: B + GF + 1F + A Built area: 951.44 sqm Land plot: 975 sqm

Basement:

Gross area: 268.15 sqm Net area: 176 sqm Ground floor:

Gross area: 223.29 sqm Net area: 167 sqm

First floor:

Gross area: 230 sqm Net area: 163 sqm

Attic:

Gross area: 230 sqm Net area: 188.80 sqm