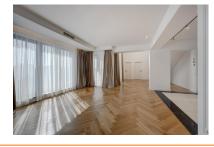

## **DESCRIPTION**

The apartment offered for rent is located in the Mariott area, opposite the Palace of Parliament and the Cathedral of the People's Salvation. The duplex penthouse has 4 spacious rooms, including a living room of over 50 sqm, three bathrooms (2 bathrooms with shower cabin and a bathroom with freestanding bathtub), a large hall, a kitchen, dressing room, and the interior staircase leads to a spectacular terrace of 130 sqm (the terrace is partially covered and has a jacuzzi for 4 people).