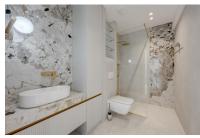

## **DESCRIPTION**

The apartment offered for rent is located in the Mariott area, opposite the Palace of Parliament and the Cathedral of the People's Salvation. The duplex penthouse has 4 spacious rooms, including a living room of over 50 sqm, three bathrooms (2 bathrooms with shower cabin and a bathroom with freestanding bathtub), a large hall, a kitchen, dressing room, and the interior staircase leads to a spectacular terrace of 130 sqm (the terrace is partially covered and has a jacuzzi for 4 people).