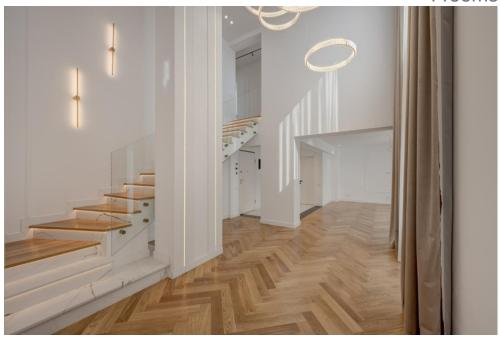

## **DESCRIPTION**

The apartment offered for rent is located in the Mariott area, opposite the Palace of Parliament and the Cathedral of the People's Salvation. The duplex penthouse has 4 spacious rooms, including a living room of over 50 sqm, three bathrooms (2 bathrooms with shower cabin and a bathroom with freestanding bathtub), a large hall, a kitchen, dressing room, and the interior staircase leads to a spectacular terrace of 130 sqm (the terrace is partially covered and has a jacuzzi for 4 people).