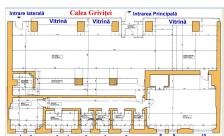

## **CARACTERISTICS**

► AREA: Calea Grivitei
► Usable surface: 200 sqm

▶Floor: P

▶Showcase: 18

Total usable area: 200 sqm

Facilities: great visibility; central heating; usable height 4m

sanitary group;

3,200 EUR

0.03 BITCOIN

0.83 ETHEREUM