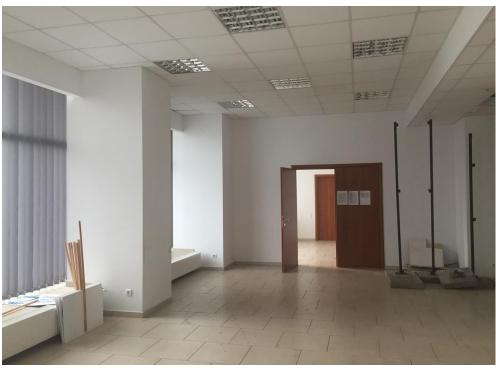

### **DESCRIPTION**

Commercial space for rent is situated close to Gara de Nord, being disposed at the crossroads between 2 main roads. The space is situated at the ground floor of a residential building with great visibility and good pedestrian traffic.

Total usable area: 200 sqm

Facilities: great visibility; central heating; usable height 4m

sanitary group;

3,200 EUR

0.03 BITCOIN

0.83 ETHEREUM