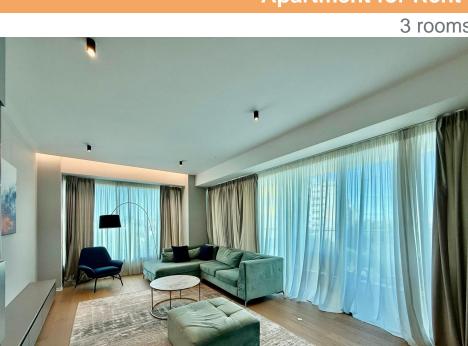

- 6th floor: offering spectacular view;

- partitioning: the apartment consists of an entrance hall, a generous living room, a modern semi-closed kitchen, 2 bathrooms, terrace with an area of 11.2 sqm and 2 spacious bedrooms.

The interior partitions are designed to offer multiple storage areas, maximizing the comfort of the residents.

Finishes and facilities:

- premium finishes: the apartment benefits from high quality finishes, offering a stylish and comfortable environment;

- furniture and home appliances: tastefully furnished and equipped with state-of-the-art appliances for increased comfort.

Total usable area 103,36 sqm

Terrace area: 11.2 sqm

CARACTERISTICS AREA: Floreasca