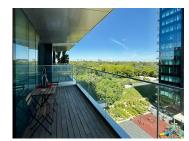

▶ Balconies : 1

Apartment details:

- floor: 6, offering spectacular view;
- partitioning: the apartment consists of an access hall, a generous living room, a modern semi-closed kitchen, a bathroom, terrace with an area of 12.77 sqm and a spacious bedroom. The interior partitions are designed to provide multiple storage areas, maximizing the comfort of the residents.