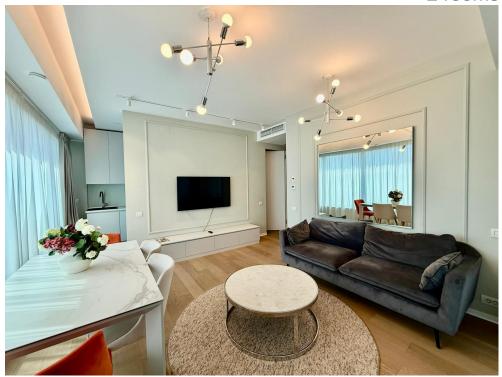

### **DESCRIPTION**

The apartment is located on the 6th floor of a building from 2021, located in the Floreasca area, offering access to numerous points of interest.

In the vicinity there are Floreasca Park, Primaverii, Calea Floreasca, Floreasca Lake, Dorobanti Square and Promenada Mall. Description:

One bedroom apartment with terrace, located in an exclusive complex in the area of Mircea Eliade Boulevard – Floreasca. This location benefits from quick access to Floreasca Park, offering an ideal setting for an urban lifestyle, but relaxing.

Apartment details:

- floor: 6, offering spectacular view;
- partitioning: the apartment consists of an access hall, a generous living room, a modern semi-closed kitchen, a bathroom, terrace with an area of 12.77 sqm and a spacious bedroom. The interior partitions are designed to provide multiple storage areas, maximizing the comfort of the residents.

Finishes and facilities:

- premium finishes: the apartment benefits from high quality finishes, offering a stylish and comfortable environment;
- furniture and home appliances: tastefully furnished and equipped with state-of-the-art appliances for increased comfort.