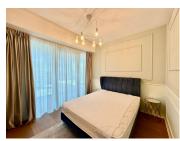

Apartment details:

- floor: 6, offering spectacular view;
- partitioning: the apartment consists of an access hall, a generous living room, a modern semi-closed kitchen, a bathroom, terrace with an area of 12.77 sqm and a spacious bedroom. The interior partitions are designed to provide multiple storage areas, maximizing the comfort of the residents.

Finishes and facilities:

- premium finishes: the apartment benefits from high quality finishes, offering a stylish and comfortable environment;
- furniture and home appliances: tastefully furnished and equipped with state-of-the-art appliances for increased comfort.