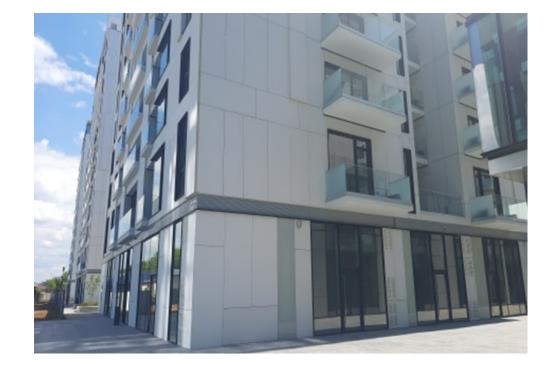

## DESCRIPTION

The commercial space offered for sale is situated at the ground floor of a residential building since 2024. The space is disposed on the ground floor. Facilities: 22 m shopping window disposed on 2 sides; 2 entrances; all utilities available at the netrance in the space; Available immediately. Total area: 224.6 sqm Built area: 133.6 sqm Terrace: 91 sqm