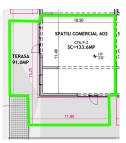

## CARACTERISTICS

- AREA: Cotroceni
- Usable surface: 133.6 sqm
- Built surface: 224.6 sqm
- Showcase: 22

## DESCRIPTION

The commercial space offered for sale is situated at the ground floor of a residential building since 2024. The space is disposed on the ground floor. Facilities: 22 m shopping window disposed on 2 sides; 2 entrances; all utilities available at the netrance in the space; Available immediately. Total area: 224.6 sqm Built area: 133.6 sqm Terrace: 91 sqm