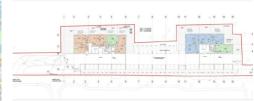

height regime of 2B+GF+6F

96 new homes:

9 studios divided into 4 types (38.10 sqm – 50.46 sqm)

63 two-room apartments divided into 12 types (52.96 sqm - 74.68 sqm)

24 three-room apartments divided into 8 types (70.62 sqm - 93.08 sqm)

Number of Parking Spaces: 112
Total SCD (2B+GF+6F) - 15,776 sqm
Total Gross Built Area – 10,500 sqm
Total Usable Area - 8,468 sqm
Total land plot area: 6,906 sqm

5,500,000 EUR + VAT

**55.90 BITCOIN + VAT**