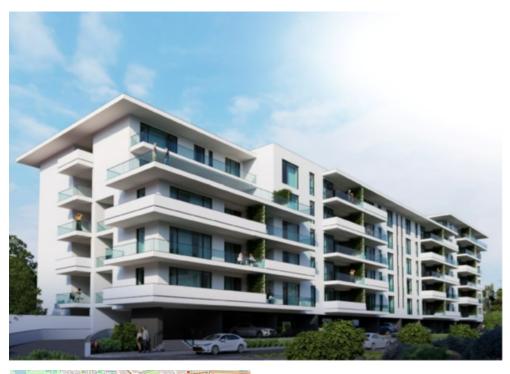

## **DESCRIPTION**

The residential compound is located in Bucharest, in central area, in one of the most sought-after areas in northern Bucharest. Located between 3 parks, Parcul Circului, Parcul Verdi and Parcul Tei, the residential compound integrates the green and multifunctional area within the complex, in a secure space, with permanent security.

height regime of 2B+GF+6F

96 new homes:

9 studios divided into 4 types (38.10 sqm – 50.46 sqm)

63 two-room apartments divided into 12 types (52.96 sqm - 74.68 sqm)

24 three-room apartments divided into 8 types (70.62 sqm - 93.08 sqm)