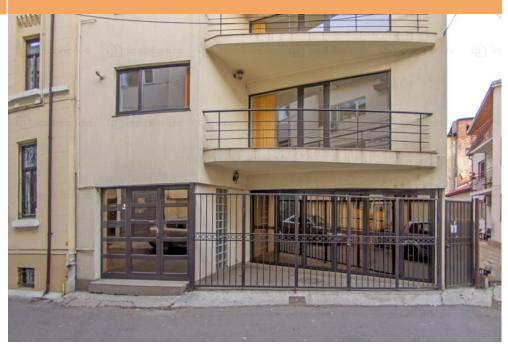

## **DESCRIPTION**

The building is situated very close to Victoriei Square, having easy access to all the important point of interest in the city and to all means of trasportation.

The total area: 450 sqm

Ground floor: 2 rooms -64 sqm, 10 sqm, bathroom;

1st Floor: 3 rooms, (39 sqm, 16 sqm, 16 sqm), kitchen, 2 bathrooms; 2nd Floor: 3 rooms (55 sqm, 16 sqm, 13 sqm), 2 bathrooms, kitchen;

3rd Floor: 2 rooms (55 sqm, 10 sqm), 2 bathrooms, kitchen