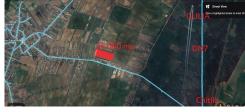

## **CARACTERISTICS**

► AREA: Sabareni

Usable surface: 24000 sqm
Land Surface: 24000 sqm

**End-use**: Rezidential

▶Opening: 65

## **DESCRIPTION**

The land is located in a new residential area, near the Raioasa and Cereanca forests, offering a pleasant natural environment and fresh air. This location gives added value to the property, being ideal for those who want to live in a quiet environment, close to nature. It is a great choice for those who want to build a home in a growing area or for investors looking for opportunities in the real estate sector. Sabareni is about 12 km northwest of Bucharest, offering an ideal balance between urban life and rural tranquility. Access to the capital is facilitated by multiple routes:

DN7 (via Chitila) A1 highway A0 highway DJ602

35 EUR sqm + VAT

0.01 ETHEREUM sqm + VAT