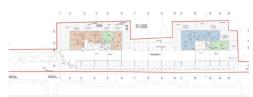

height regime of 2B+GF+6F 96 new homes:

9 studios divided into 4 types (38.10 sqm – 50.46 sqm) 63 two-room apartments divided into 12 types (52.96 sqm – 74.68 sqm) 24 three-room apartments divided into 8 types (70.62 sqm – 93.08 sqm)

Number of Parking Spaces: 112 Total SCD (2B+GF+6F) - 15,776 sqm Total Gross Built Area – 10,500 sqm Total Usable Area - 8,468 sqm Total land plot area: 6,906 sqm

5,500,000 EUR + VAT

**58.07 BITCOIN + VAT** 