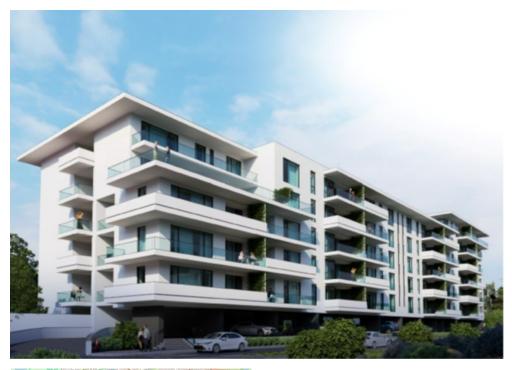

## DESCRIPTION

The land plot on which is situated the residential compound is located in Bucharest, in central area, which is one of the most sought-after areas in northern Bucharest.

Located between 3 parks, Parcul Circului, Parcul Verdi and Parcul Tei, the residential compound integrates the green and multifunctional area within the complex, in a secure space, with permanent security.

height regime of 2B+GF+6F 96 new homes:

9 studios divided into 4 types (38.10 sqm – 50.46 sqm) 63 two-room apartments divided into 12 types (52.96 sqm – 74.68 sqm) 24 three-room apartments divided into 8 types (70.62 sqm – 93.08 sqm)