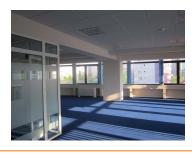

Facilities: open space; - carpet;

- false ceiling with lighting incorporated;
- telephone and PC network
- internet cabling
- air conditioning

- security

- parking places - 100 Euro/ place + VAT)

13.50 EUR sqm + VAT