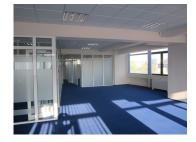

Facilities: open space; - carpet;

- false ceiling with lighting incorporated;
- telephone and PC network
- internet cabling
- air conditioning

- security

- parking places - 100 Euro/ place + VAT)

13.50 EUR sqm + VAT