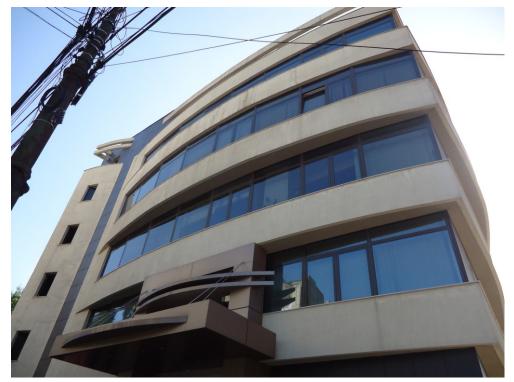

## Victoriei

# **Offices for Rent**

#### **CARACTERISTICS**

► **AREA**: Victoriei

▶ Usable surface: 381 sqm

Parking places: 5 Floor: P; Et. 2

Maximum height: S+P+4E+M

### **DESCRIPTION**

The building is situated very close to Calea Victoriei, at only a few minutes away from Victoriei Square and Charles de Gaulle Square.

Ground floor: 154.62 sqm 2nd floor: 226 sqm

Maintenance: 4 €/sqm/month + VAT