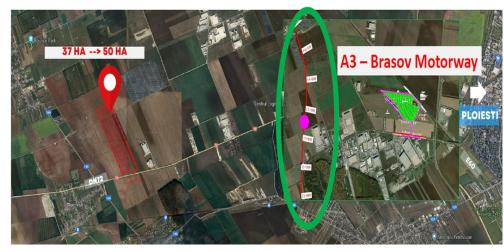

## **DESCRIPTION**

The land offered for sale benefits from an approved PUZ for industrial development and provides direct access to the national road DN 72. With an expansion potential of up to 50 ha and an excellent location near the planned highway, the A3 - Brasov location provides easy access to the — motorway making it ideal for logistics or smaller industrial projects.

LAND AREA: 37 Ha with possibility of extension up to 50 Ha

Urban coefficients: POT 60%

CUT max: 2

Maximum height: 20 m

20 EUR sqm

0.01 ETHEREUM sqm