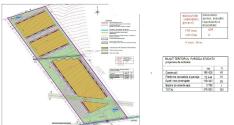

## **CARACTERISTICS**

► AREA: Ploiesti

▶ Usable surface: 37 sqm

▶ **POT**: 60 **▶ CUT**: 2

▶ End-use: Rezidential

LAND AREA: 37 Ha with possibility of extension up to 50 Ha

Urban coefficients: POT 60%

CUT max: 2

Maximum height: 20 m

20 EUR sqm

0.01 ETHEREUM sqm