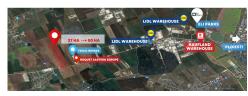

## **DESCRIPTION**

The land offered for sale benefits from an approved PUZ for industrial development and provides direct access to the national road DN 72. With an expansion potential of up to 50 ha and an excellent location near the planned highway, the A3 - Brasov location provides easy access to the — motorway making it ideal for logistics or smaller industrial projects.

LAND AREA: 37 Ha with possibility of extension up to 50 Ha

Urban coefficients: POT 60%

CUT max: 2

Maximum height: 20 m

20 EUR sqm

0.01 ETHEREUM sqm